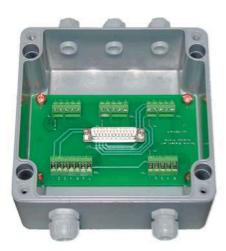

**Technical specifications** 

PVS10520201006

The CGS4-C junction box is able to connect several load cells: it synchronizes measurements and it ensures correct and accurate weight values. The CGS4-C junction box collects the signals of the individual cells and translates them into a single signal. Our junction boxes are equipped with a quick connector for the connection to our Tester 1008, which allows the immediate control of the signals of the single cells and the system diagnostics.