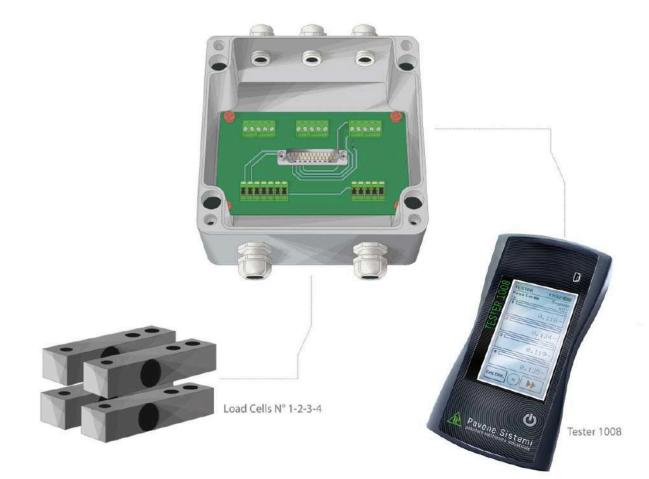

**Technical specifications** 

PVS10520201006

The CGS4-C junction box is able to connect several load cells: it synchronizes measurements and it ensures correct and accurate weight values. The CGS4-C junction box collects the signals of the individual cells and translates them into a single signal. Our junction boxes are equipped with a quick connector for the connection to our Tester 1008, which allows the immediate control of the signals of the single cells and the system diagnostics.