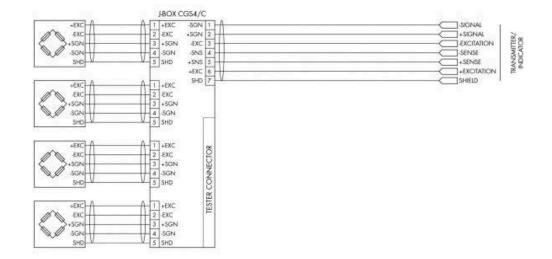

Stainless Steel housing

Aluminium housing

| LOAD CELLS COLOUR CODE |               |             |         |             |  |
|------------------------|---------------|-------------|---------|-------------|--|
| +Exc                   | Red           | Red/Green   | Red     | Red/Blue    |  |
| -Exc                   | Black         | Black       | White   | Black/Brown |  |
| +Sgn                   | Green         | Green/White | Green   | Green       |  |
| -Sgn                   | White         | Red/White   | Blue    | White       |  |
| Shd                    | Shield        | Shield      | Shield  | Shield      |  |
|                        | SENSORTRONICS | NOBEL       | MINEBEA | PAVONE      |  |