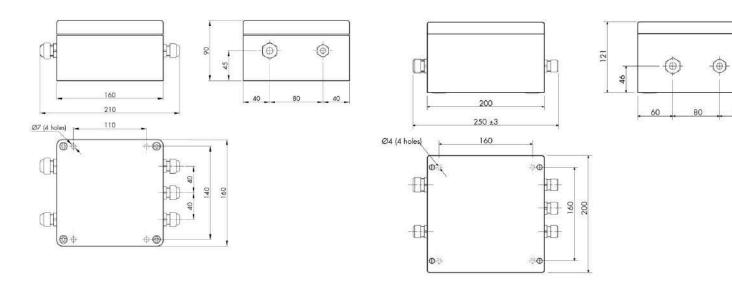

| Temperature range:   | -10 ÷ +50 °C (max 85% humidity without condensation) |  |
|----------------------|------------------------------------------------------|--|
| Storage temperature: | -20 ÷ +70 °C                                         |  |
| Drilling template:   | 140 x 110 mm (L x H)                                 |  |
| Dimensions:          | 160 x 160 x 90 mm (L x H x D)                        |  |